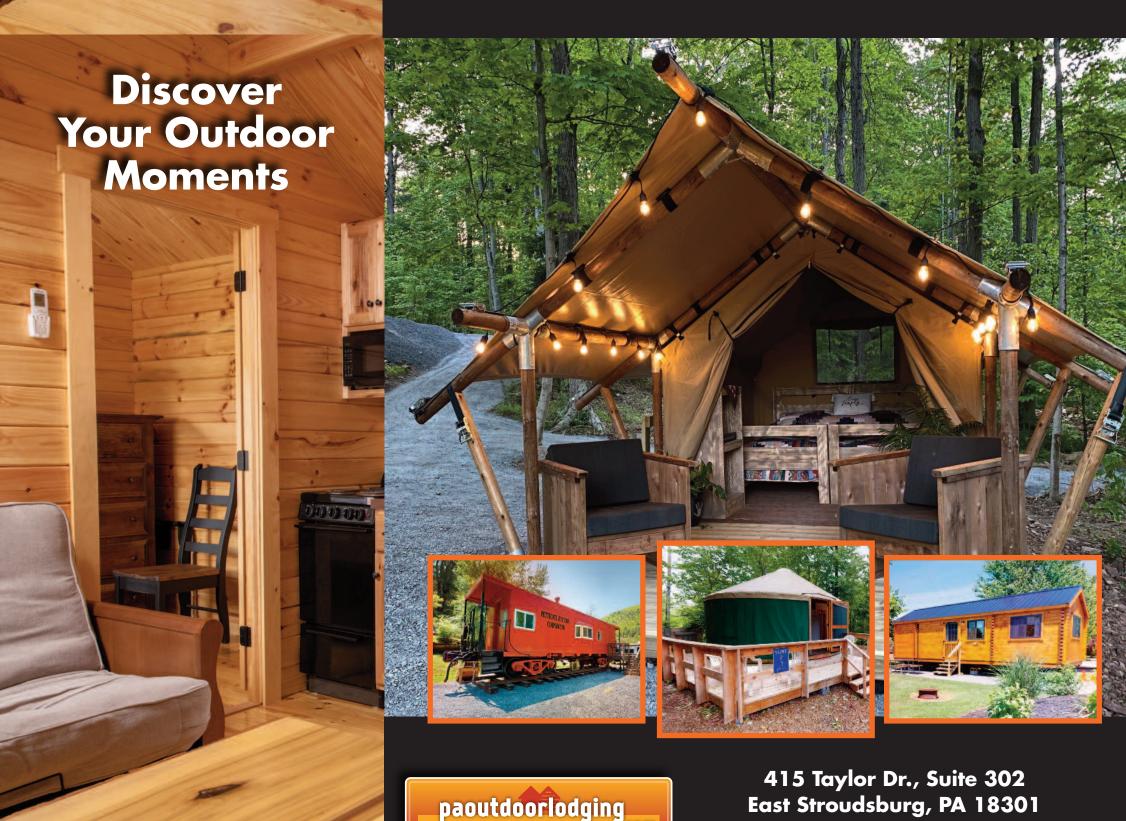

### KEY:

**FSC-** Full-Service Cabins are spacious units that feature the modern comforts of home while embracing the outdoor life style. Full service cabins have electricity and a full or half bath. They may also have a kitchen or kitchenette as part of the unit. These units may be one room or may feature two or more rooms.

G- Glamping refers to a type of camping trip that is elevated by an extra level of comfort offering a luxury outdoor experience. A unique blend of outdoor adventure and luxurious touches. Connecting with nature in a way you simply cannot get at a hotel.

**HC**- Housekeeping Cottages are cozy dwellings, which allow families to relax with the perfect combination of home-style comforts and the great outdoors. They are self-contained, have a separate bedroom(s), bathroom with sink, shower and toilet and a full service kitchen that includes a sink, cook-top range and refrigerator and may feature other additional extras.

**PC-** Primitive Cabins make camping easy. Enjoy the beauty of the outdoors with shelter from the elements. The cabins may be one or more rooms; however, they do not have any indoor plumbing. Primitive Cabins may have electricity and other modern comforts of home.

PMT- Park Models or Rental Trailers are set up on a campsite and equipped for guests to enjoy the RV experience even if they do not own their own rig. These units feature both bathroom facilities and kitchen facilities.

**U-** Unique rentals include yurts, tree houses, theme cabins, cabooses or any other unusual structure that campers can rent.